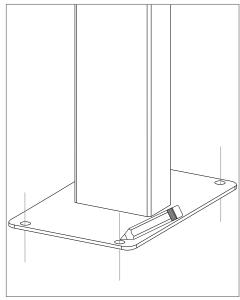

 Use the base plate as a marking template when placing directly on the ground.

5. Fix the front cover back onto the charging station with the bolts from the charging station.

Secure the mounting pole with the included washers and bolts.