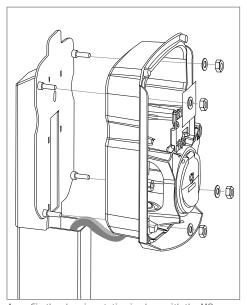

Package contents

 Connect the wires according to the instructions of the Eve Single S- or Pro-line manual.

 Fix the charging station in place with the M8 washers and nuts included with the charging station.