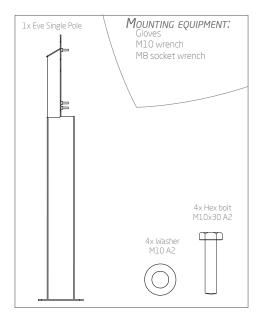

Package contents

 Connect the wires according to the instructions of the Eve Single S- or Pro-line manual.

 Fix the charging station in place with the M8 washers and nuts included with the charging station.