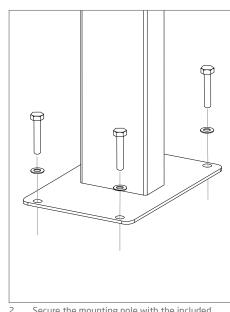

 Use the base plate as a marking template when placing directly on the ground.

5. Fix the front cover back onto the charging station with the bolts from the charging station.

Secure the mounting pole with the included washers and bolts.