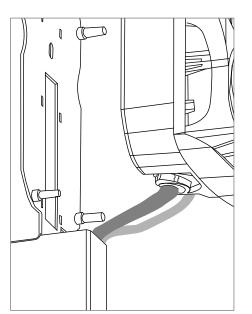

Package contents

 Connect the wires according to the instructions of the Eve Single S- or Pro-line manual.

 Fix the charging station in place with the M8 washers and nuts included with the charging station.