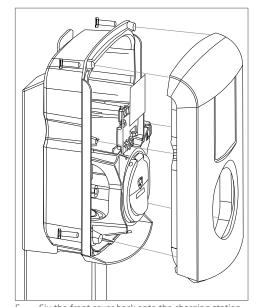

Package contents

 Connect the wires according to the instructions of the Eve Single S- or Pro-line manual.

 Fix the charging station in place with the M8 washers and nuts included with the charging station.

 Use the base plate as a marking template when placing directly on the ground.

5. Fix the front cover back onto the charging station with the bolts from the charging station.

Secure the mounting pole with the included washers and bolts.