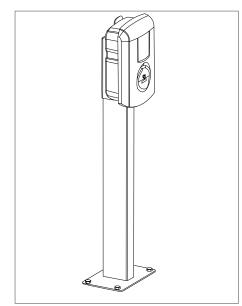

rial          | Stainless Steel, AISI304 |
|-------------------|--------------------------|
| Finishing         | Powder coating           |
| Color             | RAL 7043 (Traffic grey)  |
| Dimension product | 1180x300x200 mm          |
| Dimension package | 1200x360x280 mm          |
| Total weight      | Ca. 9,4 kg               |



Package contents



 Connect the wires according to the instructions of the Eve Single S- or Pro-line manual.



 Fix the charging station in place with the M8 washers and nuts included with the charging station.



 Use the base plate as a marking template when placing directly on the ground.



5. Fix the front cover back onto the charging station with the bolts from the charging station.



Secure the mounting pole with the included washers and bolts.



Installation completed.